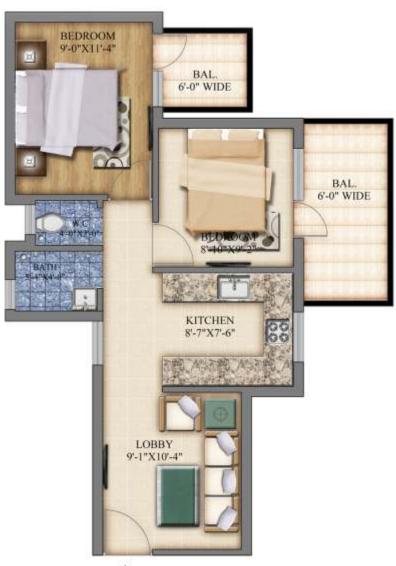

## FLOOR PLAN

TYPE - 1
CARPET AREA = 42.135 sq.mt/
453.541 sq.ft
BALCONY AREA = 9.29 sq.mt/
99.997 sq.ft