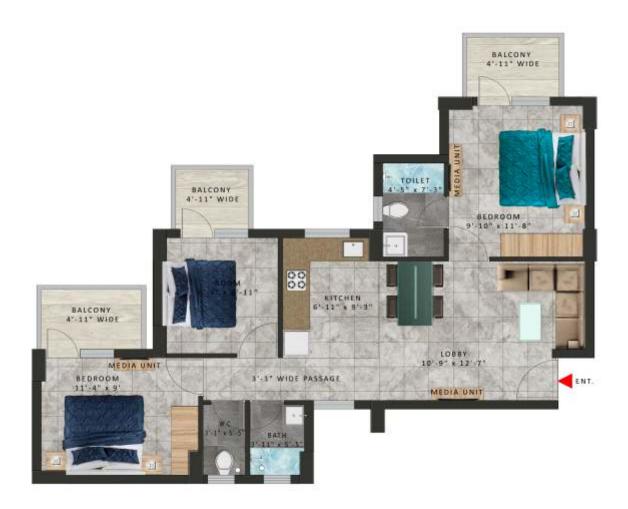

#### FLOOR PLAN

TYPE-3
CARPET AREA = 59.38 sq.mt/
639.17 sq.ft

BALCONY AREA = 09.64 sq.mt/
103.87 sq.ft