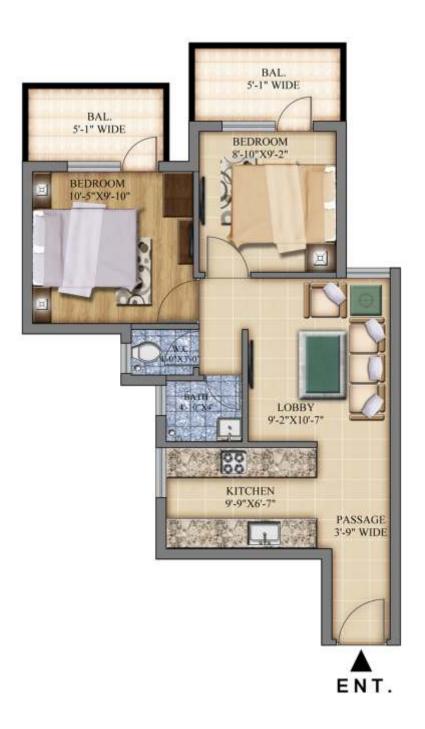

## FLOOR PLAN

TYPE - 1
CARPET AREA = 42.135 sq.mt/
453.541 sq.ft
BALCONY AREA = 9.29 sq.mt/
99.997 sq.ft

## FLOOR PLAN

A ENT.

TYPE - 2

CARPET AREA = 39.468 sq.mt/

424.833 sq.ft

BALCONY AREA = 9.29 sq.mt/

99.997 sq.ft

#### FLOOR PLAN

TYPE-3
CARPET AREA = 59.38 sq.mt/
639.17 sq.ft

BALCONY AREA = 09.64 sq.mt/
103.87 sq.ft